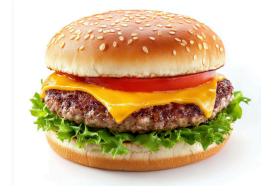

### 100G BEEF CHEESEBURGER

#### **CHEESEBURGER**

375 RS

100% BEEF BURGER, CHEDDAR CHEESE, LETTUCE, ONION, TOMATOES, KETCHUP & MUSTARD, SERVED WITH FRIES