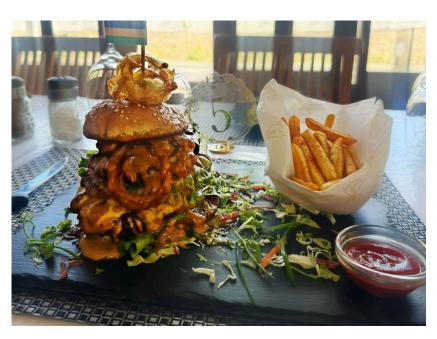

#### WARRIOR BURGER (300G) 850 RS

100% PREMIUM BEEF STACKED BETWEEN CHEESE. SALAD, JALAPEÑOS, ONION RINGS & HOMEMADE SAUCE. SERVED WITH FRIES

SUBJECT TO AVAILABILITY