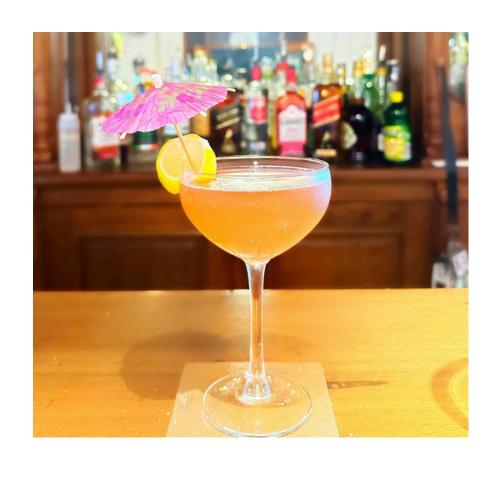

# DRINKS

| COCKTAILS                                                                      |                       |        | WINE                                                                                                |
|--------------------------------------------------------------------------------|-----------------------|--------|-----------------------------------------------------------------------------------------------------|
| MOJITO                                                                         |                       | 300 RS | RED GLASS BOTTLE                                                                                    |
| WHITE RUM, MINT & LIM                                                          | 1L                    | 300 RS | HOUSE RED 225 RS 800 RS RED BLEND, SOUTH AFRICA                                                     |
| WHITE RUM, PINEAPPLE  SEX ON THE BEA  VODKA, PEACH LIQUEU  CRANBERRY & GRENADI | ACH<br>IR, ORANGE,    | 325 RS | KWV RED 1,250 RS CABERNET SAUVIGNON WESTERN CAPE, SOUTH AFRICA                                      |
| WHITE RUM, VODKA, BL CURAÇAO, PINEAPPLE, O                                     | E<br>UE               | 375 RS | GUILHEM ROUGE 2,000 RS  RED BLEND: SHIRAZ, GRENACHE, CARIGNAN LANGUEDOC, FRANCE                     |
| TEQUILA SUNRIS                                                                 | SE                    | 400 RS | WHITE GLASS BOTTLE                                                                                  |
| PASSION FRUIT I                                                                | PARADISE<br>, PASSION | 400 DC | HOUSE WHITE 225 RS 800 RS WHITE BLEND, SOUTH AFRICA                                                 |
| FRUIT, PEACH LIQUEUR  COCKTAIL OF TH  PLEASE ENQUIRE                           |                       | 300 RS | KWV WHITE 1,250 RS CHARDONNAY OR SAUVIGNON BLANC                                                    |
| SPIRITS                                                                        | SINGLE                | DOUBLE | WESTERN CAPE, SOUTH AFRICA  2,000 RS  GUILHEM BLANC  WHITE BLEND: GRENACHE BLANC,  COLOMBARD, ROLLE |
| SMIRNOFF<br>VODKA                                                              | 165 RS                | 275 RS | LANGUEDOC, FRANCE                                                                                   |
| XQUISITO<br>TEQUILA                                                            | 315 RS                | 495 RS | ROSÉ GLASS BOTTLE HOUSE ROSÉ 225 RS 800 RS                                                          |
| HOUSE WHITE                                                                    | 120 RS                | 200 RS | ROSÉ BLEND, SOUTH AFRICA                                                                            |
| WHITE RUM  BACARDI  WHITE RUM                                                  | 220 RS                | 350 RS | KWV ROSÉ 1,250 RS SYRAH WESTERN CAPE, SOUTH AFRICA                                                  |
| HOUSE DARK<br>DARK RUM                                                         | 120 RS                | 200 RS | GUILHEM ROSÉ 2,000 RS ROSÉ BLEND: GRENACHE, CARIGNAN, SYRAH                                         |
| CHAMAREL PREMIUM GOLD RUM                                                      | 220 RS                | 350 RS | LANGUEDOC, FRANCE                                                                                   |
| JACK DANIELS<br>WHISKEY                                                        | 325 RS                | 475 RS | SPARKLING                                                                                           |
| RED LABEL WHISKEY                                                              | 275 RS                | 395 RS | CHAMPY 0% 300 RS                                                                                    |
| BLACK LABEL WHISKEY                                                            | 325 RS                | 475 RS | FRIZZANTE 500 RS                                                                                    |
| GIBSONS DRY                                                                    | 195 RS                | 300 RS | SAMSARA SCINTILLA 1,000 RS PROSECCO 2,000 RS                                                        |
| GIBSONS PINK                                                                   | 195 RS                | 300 RS | MOËT IMPERIAL BRUT 7,500 RS                                                                         |