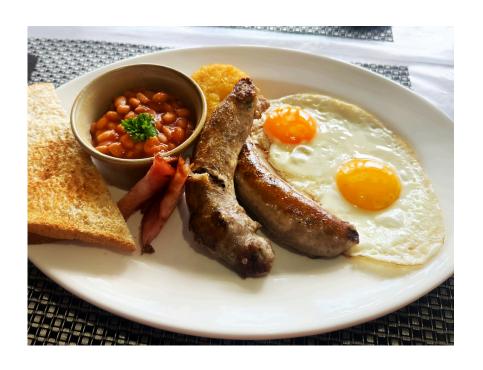

#### **BREAKFAST**

| ENGLISH BREAKFAST (S) 52 | 5 RS |
|--------------------------|------|
|--------------------------|------|

1 BACON, 1 SAUSAGE, 1 EGG, 1 HASH BROWN, BEANS, TOMATOES, TOAST

#### ENGLISH BREAKFAST (L) 675 RS

2 BACON, 2 SAUSAGES, 2 EGGS, 2 HASH BROWNS, BEANS, TOMATOES, TOAST

| YOGHURT BOWL  | 500 RS |
|---------------|--------|
| 100110K1 DOWE | 00011  |

YOGHURT, GRANOLA, BANANA OR BERRIES