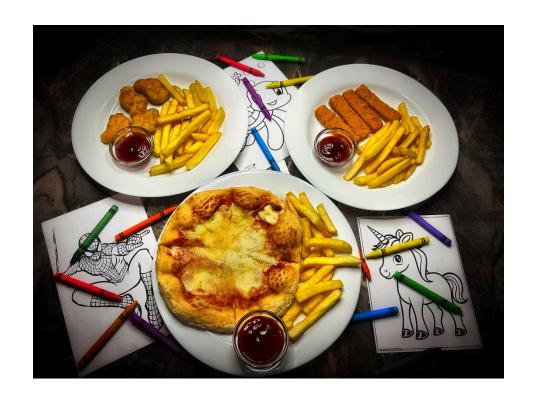

### KIDS MEALS

CHICKEN NUGGETS 275 RS

SERVED WITH FRIES

FISH FINGERS 275 RS

SERVED WITH FRIES

MINI PIZZA 250 RS

SERVED WITH FRIES