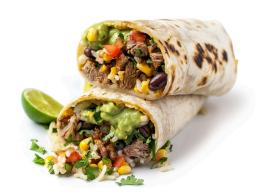

### **MEXICAN BURRITO**

### MEXICAN BURRITO ()

550 RS

AVAILABLE IN BEEF OR LAMB, A SOFT TORTILLA WRAP STUFFED WITH MINCED MEAT, RICE, KIDNEY BEANS, BELL PEPPERS, SALAD AND JALAPEÑOS