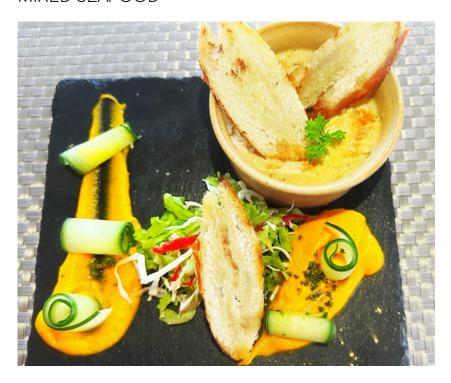

### **STARTERS**

PERI PERI CHICKEN LIVERS 300 RS

SERVED WITH FRESH BREAD ()

HUMMUS (7) 300 RS

SERVED WITH BREAD & GARNISH

SALAD (7) 300 RS

LETTUCE, TOMATO, CUCUMBER & ONION

OCEAN DELIGHT 425 RS

PASTA SHELLS WITH WATERCRESS PUREE AND MIXED SEAFOOD

HOT WINGS (2) 425 RS
CHICKEN WINGS GLAZED WITH SOY AND

SRIRACHA

SCALLOPS 800 RS

IN A CREAMY GARLIC SAUCE

PRAWN COCKTAIL 425 RS

PRAWNS, LETTUCE, CUCUMBER & ONION